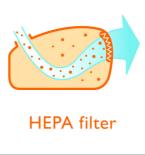

#### Filtration of fine dust

· Clean Air HEPA filter for filtering fine dust

#### **Clean Air HEPA filter**

The High Efficiency Particulate Air filter filters fine dust from the air. This guarantees more dust is captured.