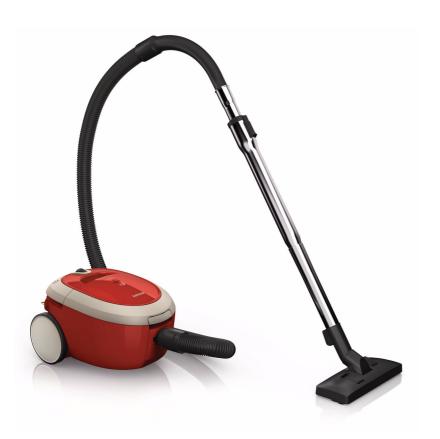

### Compact, light and powerful

Experience the freedom to move with the Philips SmallStar. Extremely compact and lightweight, this vacuum cleaner is very easy to handle and combines high power with HEPA filtration to give you great cleaning results!

#### Easy to carry

- Lightweight for easy carrying
- Two convenient carrying handles for easy carrying

#### Easy to manoeuvre

· Big rubber wheels for easy manoeuvring

#### Filtration of fine dust

· Clean Air HEPA filter for filtering fine dust