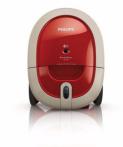

### Compact, light and powerful

Experience the freedom to move with the Philips SmallStar. Extremely compact and lightweight, this vacuum cleaner is very easy to handle and combines high power with HEPA filtration to give you great cleaning results!

#### Design · Colour: Pistel red

- Filtration
- Dust bag type: s-bag
- Dust capacity: 2 |
- Exhaust filter: Clean Air HEPA filter